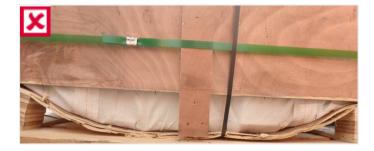

## **General requirements**



- Load capacity:
  - Must be according to the weight of the content
  - Max. gross weight: 1.500 kg
  - Load capacity has to be guaranteed and certified by the manufacturer!!!



- Stacking height (with full loading):
  - Minimum stacking height = 3
  - Maximum stacking height has to be certified by the manufacturer!!!
- IPPC Stamp in case of timber material
  - Evidence of chemical treatment or heat treatment

### **Visualized informations**



- Visualized information:
  - Certified load capacity
  - Certified maximum stacking height (with full loading) -> Standard Symbol, no text !
  - IPPC Stamp
  - TARA weight
  - Manufacturer

#### • Visualization technique: stamps

Required for outside storage

#### Minimal font and size:

■ 4 cm





### Dimensions



Minimum height for the load pick up with stacker forks: 11 cm



- Dimensions (w x l x h):
  - To guarantee the storage in our high stack warehouse the dimensions of the boxes must not be bigger than:
    w