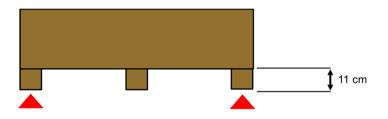

### Dimensions

Minimum height for the load pick up with stacker forks: 11 cm

- Dimensions (w x l x h):
  - To guarantee the storage in our high stack warehouse the dimensions of the boxes must not be bigger than:
    w x I x = 120 cm x 80 cm x 95 cm (no plus tolerance)