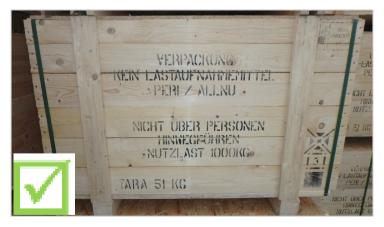

### **Visualized informations**

- Visualized information:
  - Certified load capacity
  - Certified maximum stacking height (with full loading) -> Standard Symbol, no text !
  - IPPC Stamp
  - TARA weight
  - Manufacturer

#### • Visualization technique: stamps

Required for outside storage

#### Minimal font and size:

■ 4 cm