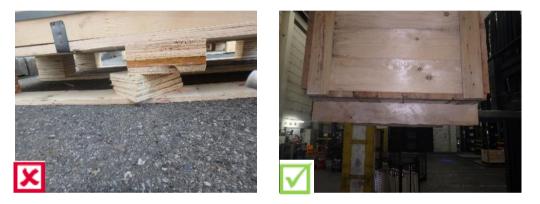

# **Constructive requirements (1/2)**

- Standardized position of the supporting elements to ensure a save stacking of the boxes
  - load transmission through several stacking levels
- Supporting elements must be made out of massive wood !

Side walls must support the load without deformation !