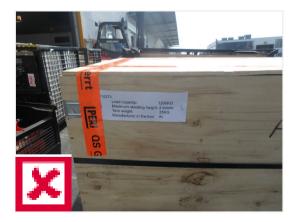

### **Visualized informations**

- Visualized information:
  - Certified load capacity
  - Certified maximum stacking height (with full loading) -> Standard Symbol, no text !
  - IPPC Stamp
  - TARA weight
  - Manufacturer

#### • Visualization technique: stamps

Required for outside storage

#### Minimal font and size:

■ 4 cm