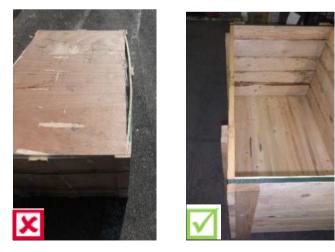

ol, no text !
  - IPPC Stamp
  - TARA weight
  - Manufacturer

#### • Visualization technique: stamps

Required for outside storage

#### Minimal font and size:

■ 4 cm





### Dimensions



Minimum height for the load pick up with stacker forks: 11 cm



- Dimensions (w x l x h):
  - To guarantee the storage in our high stack warehouse the dimensions of the boxes must not be bigger than:
    w x I x = 120 cm x 80 cm x 95 cm (no plus tolerance)

All other specifications according to LAV200!!

# **Constructive requirements (1/2)**



- Standardized position of the supporting elements to ensure a save stacking of the boxes
  - load transmission through several stacking levels
- Supporting elements must be made out of massive wood !



Side walls must support the load without deformation !



# **Constructive requirements (2/2)**



- Cover must <u>not</u> be fixed with nails but with steal or plastic straps
  - Repeated opening and closing processes required
  - Safety risk caused by nails !



- In case of using basic dimensions of 1,2 m x 0,8 m, a direct storage in a high stack warehouse has to be provided !
  - The load picking at the outer edges must statically guaranteed (certified!)



Technical drawings of PERI standard boxes can be provided ! Pleas contact us !