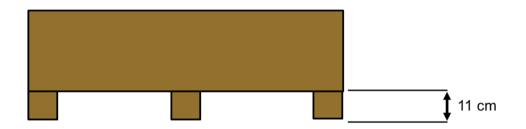

### Dimensions

Minimum height for the load pick up with stacker forks: 11 cm

- Dimensions (w x l x h):
  - To guarantee the storage in our high stack warehouse the dimensions of the boxes must not be bigger than:
    w x I x = 120 cm x 80 cm x 95 cm (no plus tolerance)