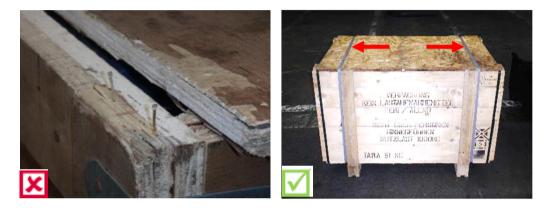

# **Constructive requirements (2/2)**

- Cover must <u>not</u> be fixed with nails but with steal or plastic straps
  - Repeated opening and closing processes required
  - Safety risk caused by nails !

- In case of using basic dimensions of 1,2 m x 0,8 m, a direct storage in a high stack warehouse has to be provided !
  - The load picking at the outer edges must statically guaranteed (certified!)